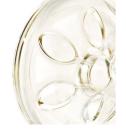

#### Patented Let-down Massage Cushion

Five, soft petal massagers gently flex in and out working in tandem with the reliable vacuum. This is intended to help stimulate a fast, natural milk flow.

#### Soft massage cushions

Patented massage cushions of the Philips AVENT breast pump flex in and out, replicating baby's suckling action and is intended to help stimulate a fast natural let down.