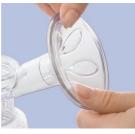

#### **Gentle-draw vacuum**

The gentle-draw vacuum mimics baby's suckling to create a steady milk flow that requires less pumping.

#### Patented Let-down Massage Cushion

Five, soft petal massagers gently flex in and out working in tandem with the reliable vacuum. This is intended to help stimulate a fast, natural milk flow.