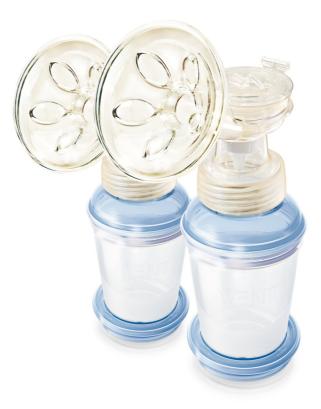

#### Personal pump parts/accessory

This Twin expression kit's funnels are only compatible with the Twin electric breast pump, due to different valves and a closed diaphragm. The Twin expression kit will not fit the manual or single electric breast pump

#### What is included

Personal pump parts: 2 pcs Storage Cup (240 ml/8oz): 5 pcs Milk storage cup lid: 5 pcs