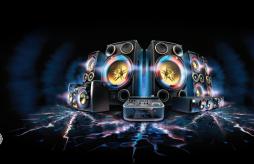

# **NX9** key features

### NX Bass boost

Boost loudness to a whole new level and feel the immense bass of subwoofers

### Wireless music

Stream all your smartphone music to a Philips NITRO system wirelessly via Bluetooth®

### Thousands of colored lights

Add the ultimate atmosphere, ambiance and passion to any party with 260 thousand colored lights

Rock the house with a set of built-in D| features so you can mix and scratch your tunes like a D

## Record your party

Record all your live performances, mixes, scratches and karaoke songs on a USB drive!