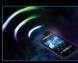

### Wireless music

Stream all your smartphone music to a Philips NITRO system wirelessly via Bluetooth®