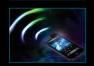

### Wireless music

Stream all your smartphone music to a Philips NITRO system wirelessly via Bluetooth®