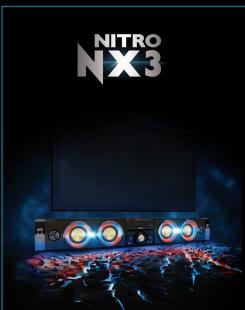

# NX3 key features

# Boost loudness to a whole new level and feel the immense bass of subwoofers

## Wireless music

NX Bass boost

Stream all your smartphone music to a Philips NITRO system wirelessly via Bluetooth®

Add the ultimate atmosphere, ambiance and passion to any party with 260 thousand colored lights

### The TV companion

NX3's unique form factor is ideal for placement directly underneath any TV

## The movie machine

NX3 doesn't just play music; it breathes new life into movies for a more absorbing entertainment experience