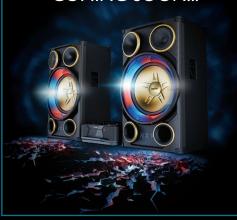

# **NX9** key features

### NX Bass boost

Boost loudness to a whole new level and feel the immense bass of subwoofers

### Wireless music

Stream all your smartphone music to a Philips NITRO system wirelessly via Bluetooth®

### Thousands of colored lights

Add the ultimate atmosphere, ambiance and passion to any party with 260 thousand colored lights

Rock the house with a set of built-in D| features so you can mix and scratch your tunes like a D

## Record your party

Record all your live performances, mixes, scratches and karaoke songs on a USB drive!