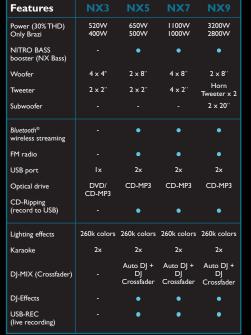

# NX3 key features

# **NX5** key features

# **NX9** key features

# **NX7** key features