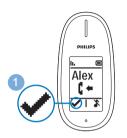

pe.
- Dispose of used, internal batteries according to the instructions. (Refer to the extended user documentation online)
- This is a handsfree product with high speaker volume. Make sure the product is not too close to your ear.













4

### Set country, language, date and time.



# 5 •))

#### **Register your phone**

 Put the base of your original cordless phone in registration mode to connect to the handsfree phone (as described in your original phone's user manual).
Typically locate the •) on the base, and press and hold it for approximately 10 seconds to enter registration mode.
If the PIN code of your original phone base is not recognized automatically, enter it on your handsfree phone's screen.



6

Wear / place your clip phone





Make a call







#### Answer a call







How to connect the handsfree phone to my other phones?

I cancelled registration during initial setup, how to register my phone?

Registration fails continuously.

Caller ID does not display

- Base memory is full. Delete un-used handsets (see bases user manual) and try again.
- Wrong pass code. Check code in bases user manual.
- Service may not be activated. Check with your provider.
- The caller may have blocked caller ID.
- Base may not support caller ID.







# €€0979

Reproduction in whole or in part is prohibited without the written consent of the copyright owner. Trademarks are the property of Koninklijke Philips Electronics N.V. or their respective owners. All rights reserved. © 2012 Koninklijke Philips Electronics N.V.



QSG\_MT3120 52\_EN\_V1.0 WK12181