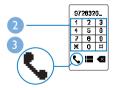

#### Answer a call

How to connect the handsfree phone to my other phones?

I cancelled registration during initial setup, how to register my phone?

Registration fails continuously.

Caller ID does not display