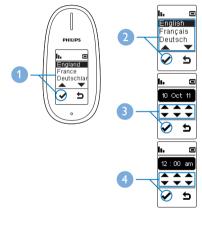

## Register your product and get support at www.philips.com/welcome

MT3120



### User manual





- Use only the power supply listed in the extended user documentation.
- Do not allow the product to come into contact with liquids.
- Risk of explosion if internal, rechargeable battery is replaced by an incorrect type.
- Dispose of used, internal batteries according to the instructions. (Refer to the extended user documentation online)
- This is a handsfree product with high speaker volume. Make sure the product is not too close to your ear.













4

### Set country, language, date and time.



# 5 •))

#### **Register your phone**

 Put the base of your original cordless phone in registration mode to connect to the handsfree phone (as described in your original phone's user manual).
Typically locate the •) on the base, and press and hold it for approximately 10 seconds to enter registration mode.
If the PIN code of your original phone base is not recognized automatically, enter it on your handsfree phone's screen.



6

Wear / place your clip phone





Make a call







#### Answer a call







How to connect the handsfree phone to my other phones?

I cancelled registration during initial setup, how to register my phone?

Registration fails continuously.

Caller ID does not display

- Base memory is full. Delete un-used handsets (see bases user manual) and try again.
- Wron