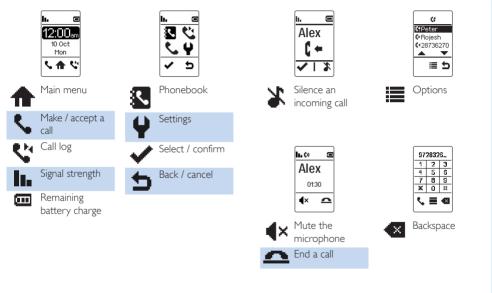

- Dispose of used, internal batteries according to the instructions. (Refer to the extended user documentation online)
- This is a handsfree product with high speaker volume. Make sure the product is not too close to your ear.













4

### Set country, language, date and time.



# 5 •))

#### **Register your phone**

 Put the base of your original cordless phone in registration mode to connect to the handsfree phone (as described in your original phone's user manual).
Typically locate the •) on the base, and press and hold it for approximately 10 seconds to enter registration mode.
If the PIN code of your original phone base is not recognized automatically, enter it on your handsfree phone's screen.



6

Wear / place your clip phone





Make a call







#### Answer a call







How to connect the handsfree phone to my other phones?

I cancelled registration during initial setup, how to register my phone?

Registration fails continuously.

Caller ID does not display

- Base memory is full. Delete un-used handsets (see bases user manual) and try again.
- Wrong pass code. Check code in bases user manual.
- Service may not be activated. Check with your provider.
- The caller may have blocked caller ID.
- Base may not support caller ID.







# €€0979

Reproduction in whole or in part is prohibited without the written consent of the copyright owner. Trademarks are the property of Koninklijke Philips Electronics N.V. or their respective owners. All rights reserved. © 2012 Koninklijke Philips Electronics N.V.



QSG\_MT3120 52\_EN\_V1.0 WK12181