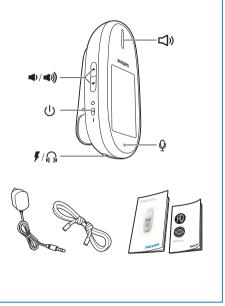

### User manual

- Use only the power supply listed in the extended user documentation.
- Do not allow the product to come into contact with liquids.
- Risk of explosion if internal, rechargeable battery is replaced by an incorrect type.
- Dispose of used, internal batteries according to the instructions. (Refer to the extended user documentation online)
- This is a handsfree product with high speaker volume. Make sure the product is not too close to your ear.