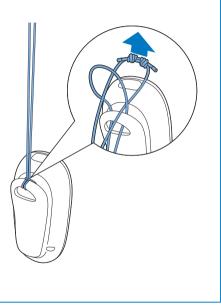

## Register your product and get support at www.philips.com/welcome

MT3120



### User manual





- Use only the power supply listed in the extended user documentation.
- Do not allow the product to come into contact with liquids.
- Risk of explosion if internal, rechargeable battery is replaced by an incorrect type.
- Dispose of used, internal batteries according to the instructions. (Refer to the extended user documentation online)
- This is a handsfree product with high speaker volume. Make sure the product is not too close to your ear.













4

### Set country, language, date and time.



# 5 •))

#### **Register your phone**

 Put the base of your original cordless phone in registration mode to connect to the handsfree phone (as described in your original phone's user manual).
Typically locate the •) on the base, and press and hold it for approximately 10 seconds to enter registration mode.
If the PIN code of your original phone base is not recognized automatically, enter it on your handsfree phone's screen.



6

Wear / place your clip phone





Make a call







#### Answer a call







How to connect the handsfree phone to my other phones?

I cancelled registration during initial setup, how to register my phone?

Registration fails continuously.

Caller ID does not display

- Base memory is full. Delete un-used ha