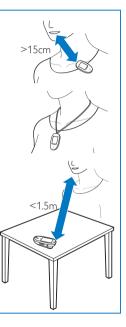

able battery is replaced by an incorrect type.
- Dispose of used, internal batteries according to the instructions. (Refer to the extended user documentation online)
- This is a handsfree product with high speaker volume. Make sure the product is not too close to your ear.













4

### Set country, language, date and time.



# 5 •))

#### **Register your phone**

 Put the base of your original cordless phone in registration mode to connect to the handsfree phone (as described in your original phone's user manual).
Typically locate the •) on the base, and press and hold it for approximately 10 seconds to enter registration mode.
If the PIN code of your original phone base is not recognized automatically, enter it on your handsfree phone's screen.



6

Wear / place your clip phone





Make a call







#### Answer a call







How to connect the handsfree phone to my other phones?

I cancelled registration during initial setup, how to register my phone?

Registration fails continuously.

Caller ID does not display

- Base memory is full. Delete un-used handsets (see bases user manual) and try again.
- Wrong pass code. Check code in bases user manual.
- Service may not be activated. Check with your provider.
- The caller may have blocked caller ID.
- Base may not support caller ID.







# €€0979

Reproduction in whole or in part is prohibited without the written consent of the copyright owner. Trademarks are the property of Koninklijke Philips Electronics N.V. or their respective owners. All rights reserved. © 2012 Koninklijke Philips Electronics N.V.



QSG\_MT3