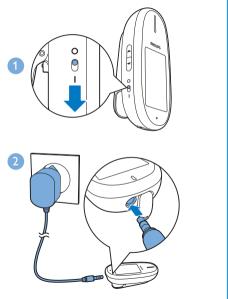

## Register your product and get support at www.philips.com/welcome

MT3120



### User manual





- Use only the power supply listed in the extended user documentation.
- Do not allow the product to come into contact with liquids.
- Risk of explosion if internal, rechargeable battery is replaced by an incorrect type.
- Dispose of used, internal batteries according to the instructions. (Refer to the extended user documentation online)
- This is a handsfree product with high speaker volume. Make sure the product is not too close to your ear.













4

### Set country, language, date and time.



# 5 •))

#### **Register your phone**

 Put the base of your original cordless phone in registration mode to connect to the handsfree phone (as described in your original phone's user manual).
Typically locate the •) on the base, and press and hold it for approximately 10 seconds to enter registration mode.
If the PIN code of your original phone base is not recognized automatically, enter it on your handsfree phone's screen.



6

Wear / place your clip phone





Make a call







#### Answer a call







How to connect the handsfree phone to my other phones?

I cancelled registration during initial setup, how to register my phone?

Registration fails continuously.

Caller ID does not display

- Base memory is full. Delete un-used handse