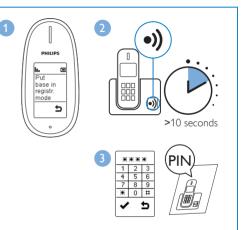

#### **Register your phone**

 Put the base of your original cordless phone in registration mode to connect to the handsfree phone (as described in your original phone's user manual).
Typically locate the •) on the base, and press and hold it for approximately 10 seconds to enter registration mode.
If the PIN code of your original phone base is not recognized automatically, enter it on your handsfree phone's screen.