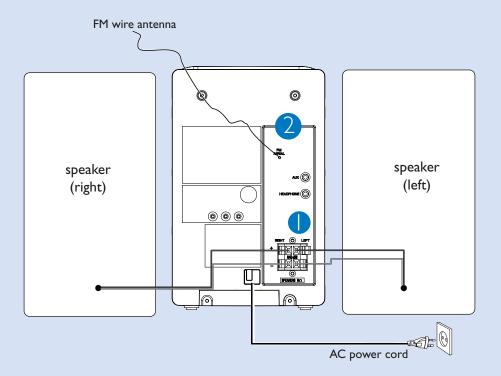

### **Connection**

- 1 Connect the speaker wires to the **SPEAKERS** terminals.
- 2 Connect the power cord of the system to the AC power outlet.

#### Tip:

It is unnecessary to connect the FM pigtail antenna since it is fixed to the main unit.