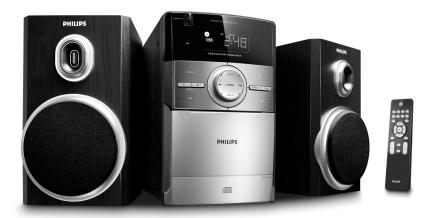

# Quick Start Guide



Step A Connect

Step B Setup

#### What's in the Box?

You should find these items upon opening the box.











### **Connection**

- 1 Connect the speaker wires to the **SPEAKERS** terminals.
- 2 Connect the power cord of the system to the AC power outlet.



#### Tip:

It is unnecessary to connect the FM pigtail antenna since it is fixed to the main unit.

## Step B Setup

## Setting the clock

- 1 In standby mode, press and hold **CLOCK/DISPLAY** on the remote control set for 2 seconds.
- **2** Press **PROG** to select 12-hour or 24-hour display.
- **3** Press **CLOCK/DISPLAY** to confirm.
  - → The clock digits for the hours flash.
- 4 Press **TUNING** I ►► I (► / ► on the remote control) to set the hours.
- 5 Press CLOCK/DISPLAY again.
  - → The clock digits for the minutes flas