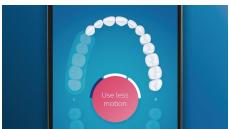

### Easy does it

With an electric toothbrush, you let the brush do the work. We've built a scrubbing sensor into your handle as a gentle reminder to reduce scrubbing. This way, you can improve your technique and get a gentler, more effective