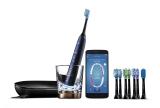

# **PHILIPS**

Sonic electric toothbrush with app

### DiamondClean Smart 9700

Personalized coaching

Smart brush head sensors

Smart brush head recognition

5 modes, 3 intensities

HX9957/51

### Items included

Handle: 1 DiamondClean Smart

Brush heads: 3 C3 Premium Plaque Control, 2 G3 Premium Gum Care, 2 W3 Premium White standard, 1 TongueCare+ tongue brush

Glass charger: 1

Travel case: USB charging travel case