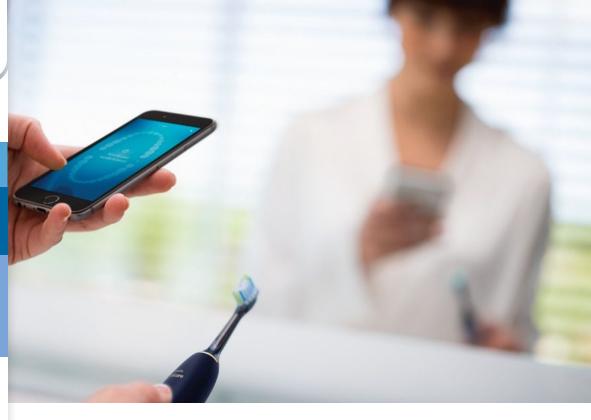

### Never miss a spot

The Philips Sonicare app lets you know when you've achieved a thorough clean, and coaches you to be a better, more mindful brusher.

### **Connectivity**

Bluetooth® wireless technology: Connected brushing app