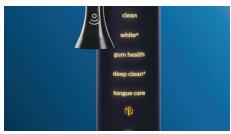

### Modes

Clean: For exceptional everyday clean White+: To remove surface stains

Deep Clean+: For an invigorating deep clean Gum Health: Special attention to molars TongueCare+: For long lasting clean breath 3 intensities: High, Medium, Low

### **BrushSync Mode Pairing**

C3 Premium Plaque Control: Pairs with Clean

G3 Premium Gum Care brush head: Pairs with Gum Health mode

W3 Premium White brush head: Pairs with

White+ mode

TongueCare+ tongue brush: Pairs with

TongueCare mode