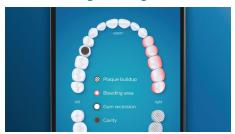

### Focus areas and goal-setting

Any trouble areas your dentist has pointed out? We'll highlight them on your in-app 3D mouth map, and remind you to pay extra attention to these areas.

### Never miss a spot

The Philips Sonicare app lets you know when you've achieved a thorough clean, and coaches you to be a better, more mindful brusher.