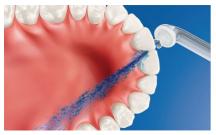

#### Up to 99.9% plaque removal

AirFloss Pro/Ultra removes up to 99.9% of plaque from treated areas.\*\*\*

#### Micro-droplet technology

Our clinically-proven results are possible from our unique technology that combines air and mouthwash or water to powerfully yet gently clean between teeth and along the gumline.

The new AirFloss Pro/Ultra high performance nozzle amplifies the power of our air and micro-droplet technology to be more effective and efficient than ever.