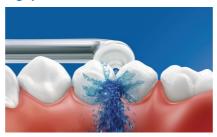

#### Up to 99.9% plaque removal

AirFloss Pro/Ultra removes up to 99.9% of plaque from treated areas.\*\*\*

#### Micro-droplet technology

Our clinically-proven results are possible from our unique technology that combines air and mouthwash or water to powerfully yet gently clean between teeth and along the gumline.

The new AirFloss Pro/Ultra high performance nozzle amplifies the power of our air and micro-droplet technology to be more effective and efficient than ever.