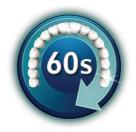

#### The easiest way to effectively clean between teeth

- · Takes just 60 seconds: Point, Press, Clean!
- · An easy way to start a healthy habit

#### Cleans in just 60 seconds

With the AirFloss Pro/Ultra, cleaning your entire mouth takes less than 60 seconds a day. Simply select your burst frequency (single, double or triple), and hold down the activation button for continuous automatic bursts or press and release for manual burst mode.