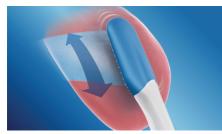

#### **Dual-action technology**

Philips Sonicare TongueCare+ pairs sonic technology and the antibacterial strength of Philips Sonicare BreathRx Tongue Spray to

target the primary cause of oral malodor. Innovative tongue brush with 240 elastomer MicroBristles to clean deep around papillae. 31,000 vibrations per minute help break up tongue coating and sweep away debris and bacteria. Alcohol-free tongue spray with cetylpyridinium chloride (CPC) and ZytexTM to neutralize VSC gasses, in a thick, concentrated formula that lubricates the tongue for a gentle clean.

#### **Convenience and compliance**

The TongueCare+ tongue brush attaches to most Sonicare power toothbrush handles in just one click, making it a simple addition to your patients' oral care routine. The compact shape helps patients comfortably access difficult-to-reach areas on the back of the tongue, where most oral malodor bacteria live.