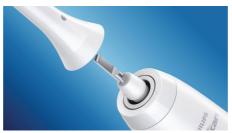

#### **Dual-action technology**

Philips Sonicare TongueCare+ pairs sonic technology and the antibacterial strength of Philips Sonicare BreathRx Tongue Spray to

target the primary cause of oral malodor. Innovative tongue brush with 240 elastomer MicroBristles to clean deep around papillae. 31,000 vibrations per minute help break up tongue coating and sweep away debris and bacteria. Alcohol-free tongue spray with cetylpyridinium chloride (CPC) and ZytexTM to neutralize VSC gasses, in a thick, concentrated formula that lubricates the tongue for a gentle clean.

#### **Convenience and compliance**

The TongueCare+ tongue brush attaches to most Sonicare power toothbrush handles in just one click, making it a simple addition to your patients' oral care routine. The compact shape helps patients comfortably access difficult-to-reach areas on the back of the tongue, where most oral malodor bacteria live.