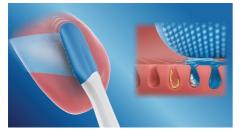

#### **Dual-action technology**

Philips Sonicare TongueCare+ pairs sonic technology and the antibacterial strength of Philips Sonicare BreathRx Tongue Spray to

target the primary cause of oral malodor. Innovative tongue brush with 240 elastomer MicroBristles to clean deep around papillae. 31,000 vibrations per minute help break up tongue coating and sweep away debris and bacteria. Alcohol-free tongue spray with cetylpyridinium chloride (CPC) and ZytexTM to neutralize VSC gasses, in a thick, concentrated formula that lubricates the tongue for a gentle clean.

#### **Convenience and compliance**

The TongueCare+ tongue brush attaches to most Sonicare power toothbrush handles in just one click, making it a simple addition to your patients' oral care routine. The compact shape helps patients comfortably access difficult-to-reach areas on the back of the tongue, where most oral malodor bacteria live.