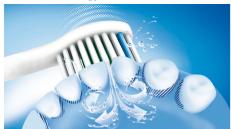

# Better plaque removal

Sonicare's unique dynamic cleaning action gently and effectively reaches deep between teeth and along the gumline.

#### Sonic technology

Philips Sonicare electric toothbrush's unique dynamic action gently and effectively reaches deep between teeth and along the gumline.