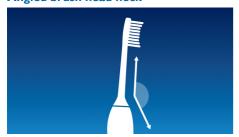

### Angled brush head neck

The uniquely angled brush head neck of this toothbrush head makes it easier to reach back teeth, removing plaque in those hard-to-reach areas.