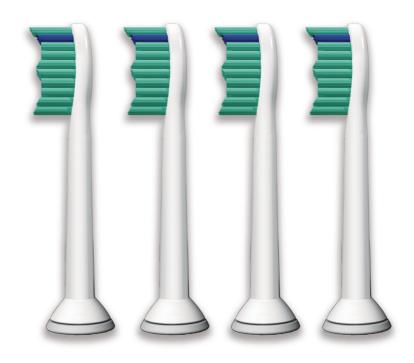

Standard sonic toothbrush heads

ProResults

4-pack

HX6014/80

# All-around Clean

Larger surface area and contoured bristles thoroughly clean and massage teeth and gums.