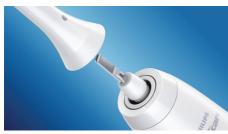

## A brush head that fits multiple handles

• Snap-on brush head

#### Snap-on brush head

Easy brush head placement and handle cleaning