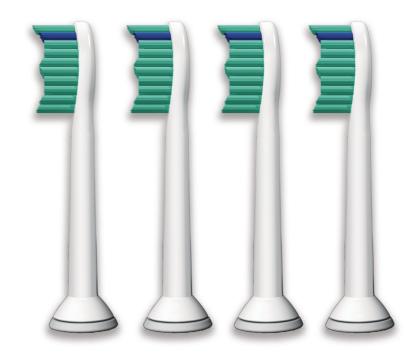

## All-around Clean

Larger surface area and contoured bristles thoroughly clean and massage teeth and gums.

## Thorough clean feeling in your mouth

- ${}^{\scriptstyle \bullet}$  Angled, radial-trimmed bristles expands the area covered
- · Contoured bristles fit the natural shape of your teeth
- Brush head design maximizes sonic motion

#### **Angled radial-trimmed bristles**

The curved surface area created by angled, radial-trimmed bristles helps maintain contact with the surfaces of the teeth and gums as the brush head pivots, covering a larger surface area without increasing the size of the brush head.

#### **Contoured bristles**

These Philips Sonicare electric toothbrush bristles are trimmed in a contoured pattern to fit the natural shape of teeth. The peaks and

valleys along the length of the brush head are ergonomically designed to follow teeth topography and fit in between teeth so you're less likely to miss places when you brush.