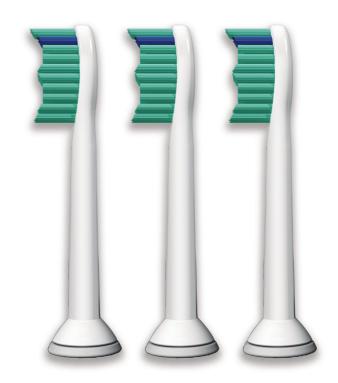

## All-around Clean

Larger surface area and contoured bristles thoroughly clean and massage teeth and gums.

## Thorough clean feeling in your mouth

- ${}^{\scriptstyle \bullet}$  Angled, radial-trimmed bristles expands the area covered
- · Contoured bristles fit the natural shape of your teeth
- Brush head design maximizes sonic motion

#### **Angled radial-trimmed bristles**

The curved surface area created by angled, radial-trimmed bristles helps maintain contact with the surfaces of the teeth and gums as the brush head pivots, covering a larger surface area without increasing the size of the brush head.

#### **Contoured bristles**

These Philips Sonicare electric toothbrush bristles are trimmed in a contoured pattern to fit the natural shape of teeth. The peaks and

valleys along the length of the brush head are ergonomically designed to follow teeth topography and fit in between teeth so you're less likely to miss places when you brush.

#### **Reminder bristles**

Reminder bristles let's you know when to replace the brush head. After three months of normal use bristles exhibit fatigue, and brush heads are less effective. Replace your brush heads every 3 months.