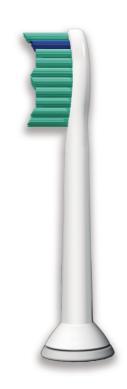

# All-around Clean

Larger surface area and contoured bristles thoroughly clean and massage teeth and gums.

## Thorough clean feeling in your mouth

- ${}^{\scriptstyle \bullet}$  Angled, radial-trimmed bristles expands the area covered
- · Contoured bristles fit the natural shape of your teeth
- ${\boldsymbol{\cdot}}$  Brush head design maximizes sonic motion

#### **Angled radial-trimmed bristles**

The curved surface area created by angled, radial-trimmed bristles helps maintain contact with the surfaces of the teeth and gums as the brush head pivots, covering a larger surface area without increasing the size of the brush head.

#### **Contoured bristles**

These Philips Sonicare electric toothbrush bristles are trimmed in a contoured pattern to fit the natural shape of teeth. The peaks and

valleys along the length of the brush head are ergonomically designed to follow teeth topography and fit in between teeth so you're less likely to miss places when you brush.

#### **Reminder bristles**

Reminder bristles let's you know when to replace the brush head. After three months of normal use bristles exhibit fatigue, and brush heads are less effective. Replace your brush heads every 3 months.