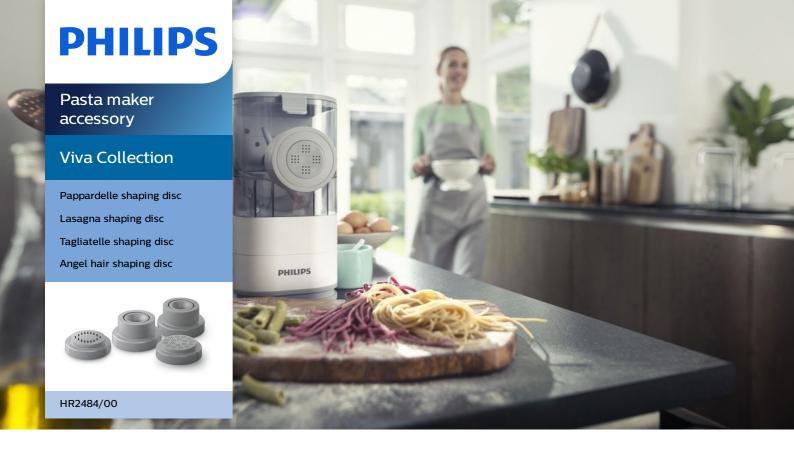

# More variety for your fresh homemade pasta

# Accessory for Compact Pasta maker

Want to enjoy various types of fresh pasta at home easily? These discs are specially designed for using with Philips Avance pasta maker. They make it simpler than ever to create your own favorite fresh pasta from scratch at home.

## **4 Shaping Discs**

There are 4 shaping discs in the pack:
Pappardelle, Tagliatelle, Lasagna & Angel
Hair. To create your favorite pasta shape,
simply attach one of the shaping discs to your
pasta maker. Your pasta maker does all the
hard work for you. Enjoy fresh and delicious
pasta easily at home