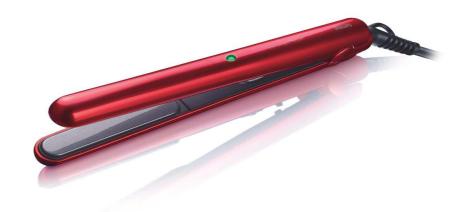

### Straightener

220°C

Ceramic

HP8331

### SalonStraight Precision

Unique design for detailed styling. Perfect for shorter or layered hair, the SalonStraight Detailer offers ceramic straightening plates plus a professional styling temperature of  $220^{\circ}$ C.

#### Beautifully styled hair

- · Ceramic plates for smooth gliding and shiny hair
- Unique ultra slim design for detailed styling
- 200°C professional high heat for perfect salon results

#### Less hair damage

· Rounded plates to prevent hair trapping

#### Time saving

· Instant heat: Ready to use within 30 seconds

#### Ease of use

- · Protective sleeve
- · On/off switch
- Swivel cord to prevent tangled wires
- Dual voltage for worldwide use
- · On/off indication light
- 1.8 m power cord

Straightener HP8331/01