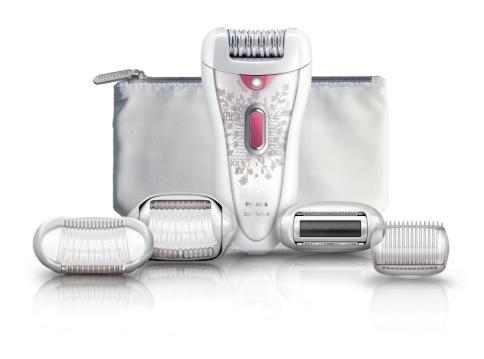

# Smooth in minutes, lasts for weeks

SatinPerfect's extra wide head and textured ceramic discs remove more hair in one stroke, giving you the ultimate epilation experience! Don't you want long-lasting smoothness for up to four weeks? Smooth in minutes, lasts for weeks!

#### Efficient epilation for long lasting smoothness

- Extra wide head removes more hair in one stroke
- High performance discs gently remove even finest hairs
- $\boldsymbol{\cdot}$  Active hairlifter lifts and removes even flat lying hair
- Optimal performance cap pivots for optimal skin contact
- · Opti-light reveals even the finest hair

#### **Precious solutions for precious body parts**

• Shave, trim and contour for ultra close and smooth results

Epilator HP6572/00

# Fast, long lasting epilation

Extra wide head
Textured ceramic tweezers
Active hair lifter
Opti-light
Optimal performance cap
Hair primer
Body contouring head

Pressure control

# Convenience and hygiene

Washable epilation head Luxury pouch Cleaning brush

# **Precious and luxury solutions**

Shave, trim and contour