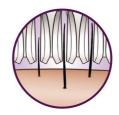

# Unique hairlift&vibrate system

Unique hairlif&vibrate system uses subtle vibrations to lift fine hairs, making it easy to remove them