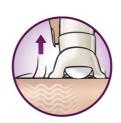

# Unique hairlift&vibrate system

Unique hairlif&vibrate system uses subtle vibrations to lift fine hairs, making it easy to remove them