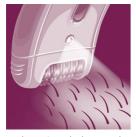

# Extra wide head

Extra wide epilation head catches and removes more hair in one stroke for long lasting and super smooth results in minutes

# **High performance discs**

Textured high performance ceramic discs prevent even the finest hair slipping through

Epilator HP6572/00