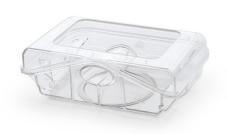

# Easy water management

One-piece construction virtually eliminates leaks for easy storage of water for humidification

### Sealed removable tank makes managing water easy

• Minimize ingress and limit leaks even tilted or upside down

### **One-piece construction**

Minimize ingress and limit leaks even tilted or upside

Issue date 2017-04-04

Version: 2.0.2

Specifications are subject to change without notice. Trademarks are the property of Koninklijke Philips N.V. or their respective owners.