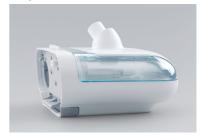

Philips Water chamber for DreamStation

HH1411



# Insight driven innovation

# Easy water management

One-piece construction virtually eliminates leaks for easy storage of water for humidification

### Sealed removable tank makes managing water easy

• Minimize ingress and limit leaks even tilted or upside down

# User-friendly chamber design

• Tank lid and base separate for cleaning. Dishwasher safe.



# Specifications

#### Design

- Simplified design: Easy access to water chamber, Easy access for filling, Easy access for cleaning
- One-piece: Easy maintenance

### **Service**

• Warranty: 90-days

# Highlights

# Easy to maintain



Tank lid and base separate for cleaning. Dishwasher safe

### **One-piece construction**



Minimize ingress and limit leaks even tilted or upside



Issue date 2017-04-04

Version: 2.0.2

Specifications are subject to change without notice. Trademarks are the property of Koninklijke Philips N.V. or their respective owners.

12 NC: 0000 011 22520 UPC: 6 06959 40757 2

www.philips.com