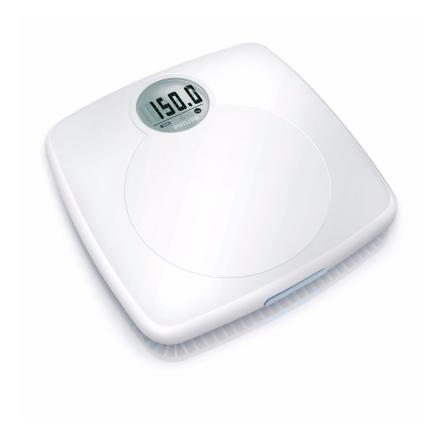

### Weight Memory

Philips electronic scale gives you an accurate weight measurement. It handles weights up to 150kg with a precision of 100g. Stylish, convenient and easy to use.

#### Professionally accurate measurement

- Measures up to 150 kg with 100 gram precision
- 4-sensor technology for reliable and accurate measurement
- · Adjusts for gravity differences around the world

#### **Easy readability**

· Large and high contrast display for easy readability

Electronic scale