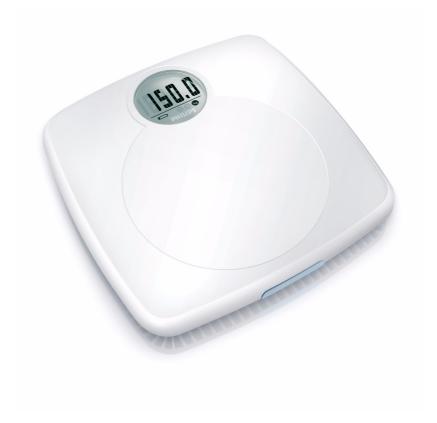

### Weight memory

Philips electronic scale gives you an accurate weight measurement. It handles weights up to 150 kg with a precision of 100 g. Stylish, convenient and easy to use.

#### Professionally accurate measurement

- Measures up to 150 kg with 100 gram precision
- · 4-sensor technology for reliable and accurate measurement
- · Adjusts for gravity differences around the world

#### Easy readability

· Large and high contrast display for easy readability

HF8003/00 Electronic scale