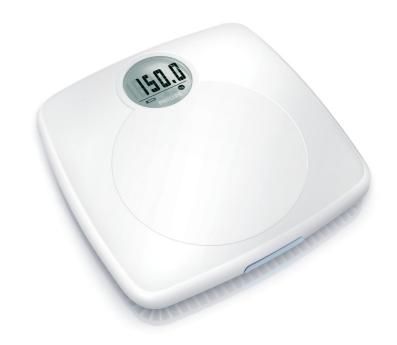

#### **Professionally accurate measurement**

- Measures up to 150 kg with 100 gram precision
- $\cdot$  4-sensor technology for reliable and accurate measurement
- · Adjusts for gravity differences around the world

### Track weight changes

· Displays your previous weight

#### Easy readability

· Large and high contrast display for easy readability

Electronic scale HF8003/00

### **Technical specifications**

Maximum weight: 150 kg Minimum weight: 10 kg Resolution: 100 g Unit of measure

Gravity compensation: 6 zones

Technology: 4-sensor Display: LCD Color(s): white

Dimensions: 326 x 326 x 30 mm Batteries: 4 x LR6 AA 1.5V