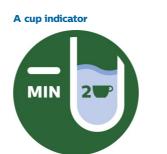

# Simple to fill, use and clean

- Pilot light indicates when the kettle is switched on
- Easy-to-read water level indicator
- A cup indicator to boil only the water you need
- Spring lid with large opening for cleaning
- Easy refilling through lid or spout
- Cordless kettle with 360° pirouette base
- Cord winder for easy adjustment and storage

# Water level indicator

The water level is easy to read with an indicator located on one side of the kettle.

Enabling consumers to boil the amount of water they need, and therefore saving up energy and water, contributing to a better environment.