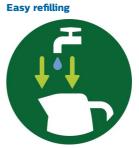

# Simple to fill, use and clean

- Pilot light indicates when the kettle is switched on
- Easy-to-read water level indicator
- A cup indicator to boil only the water you need
- Spring lid with large opening for cleaning
- Easy refilling through lid or spout
- Cordless kettle with 360° pirouette base
- Cord winder for easy adjustment and storage

# Spring lid with large opening

A push-button lid opens smoothly at the touch of a button, avoiding steam contact. The large opening simplifies cleaning.

The kettle can be filled through the spout or by opening the spring lid.