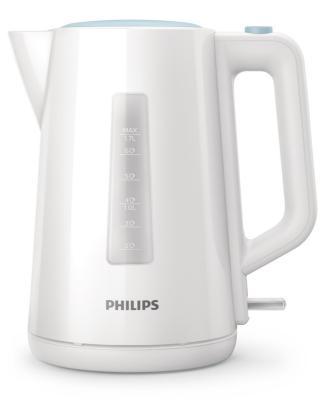

Plastic kettle

Series 3000

1.7 L

Spring lid

Light indicator

# Enjoy hot drinks in no time Family-size 1.7L capacity, perfect for everyone

The new Philips plastic kettle with 1.7 L capacity, automatic lid opening and light indicator gives you the opportunity to easily make your favorite drink in no time.

# Water level indicator

The water level is easy to read with an indicator located on one side of the kettle.

Enabling consumers to boil the amount of water they need, and therefore saving up energy and water, contributing to a better environment.