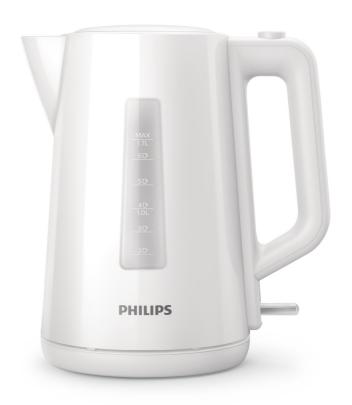

# Enjoy hot drinks in no time

Family-size 1.7L capacity, perfect for everyone

The new Philips plastic kettle with 1.7 L capacity, automatic lid opening and light indicator gives you the opportunity to easily make your favorite drink in no time.

## Fast, safe boiling

- · Flat heating element for fast boiling
- Micro-mesh filter captures tiny limescale particles
- · Multi safety system against boil-dry

#### Simple to fill, use and clean

- · Pilot light indicates when the kettle is switched on
- Easy-to-read water level indicator
- ${}^{\textstyle \cdot}$  A cup indicator to boil only the water you need
- $\cdot$  Spring lid with large opening for cleaning
- Easy refilling through lid or spout
- Cordless kettle with 360° pirouette base
- · Cord winder for easy adjustment and storage

#### Water level indicator

The water level is easy to read with an indicator located on one side of the kettle.