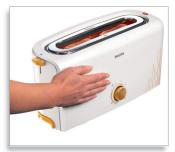

#### With maximum safety

- The outside of the toaster stays cool and safe to touch
- High lift feature to safely take out small pieces of bread
- Cancel button stops toasting at any time

Long slot knob control White orange

#### **Cool wall exterior**

The outside of the toaster stays cool and safe to touch.

**High lift feature**High lift feature to safely take out small pieces of

Issue date 2011-06-03

 $\ @$  2011 Koninklijke Philips Electronics N.V. All Rights reserved.