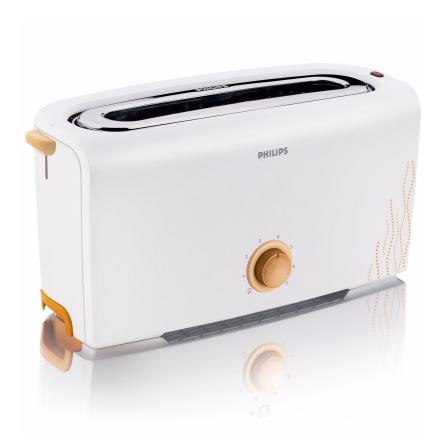

# Enjoy great toast together

Thick or thin, always golden brown

Toaster with wide slots and variable width feature that makes evenly browned, golden toast, thick or thin. Features bun warming rack and slide out crumb tray. Safe to use thanks to the cool wall, high lift feature and cancel button.

#### With maximum safety

- The outside of the toaster stays cool and safe to touch
- High lift feature to safely take out small pieces of bread
- Cancel button stops toasting at any time

Long slot knob control White orange