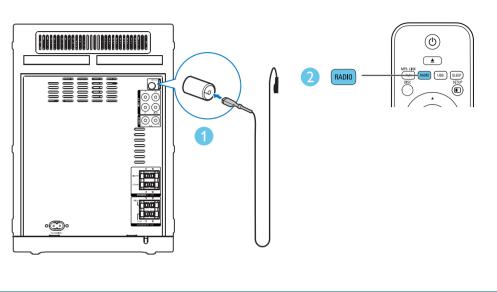

**PHILIPS** 

FWD410\_77\_QSG\_V1.2.pdf 1 2011/12/30 15:24:27

( h)

 $\odot$ 

3

 $( \bullet )$ 

FWD410\_77\_QSG\_V1.2.pdf 2 2011/12/30 15:24:28

2013 © WOOX Innovations Limited, All rights reserved. This product was brought to the market by WOOX Innovations Limited or one of its affiliates, further referred to in this document as WOOX Innovations, and is the manufacturer of the product. WOOX Innovations is the warrantor in relation to the product with which this booklet was packaged. Philips and the Philips Shield Emblem are registered trademarks of Koninklijke Philips N.V.