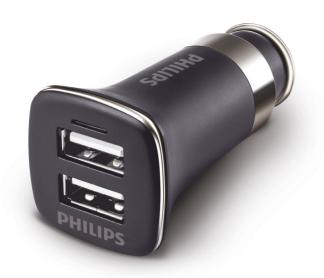

# Ultra Fast Car charger

#### **Top Performance**

- 2 USB ports charge two devices simultaneously
- · Indicator light shows when charging
- Charge from a car's 12V outlet

#### **Dual USB charging**

2 USB ports charge two devices simultaneously