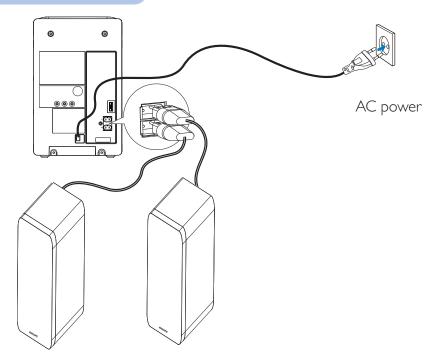

#### J

Fully insert the plugs from the speakers into the speaker sockets on the back of the main unit.

#### 2

Connect the AC power cord to the power outlet.