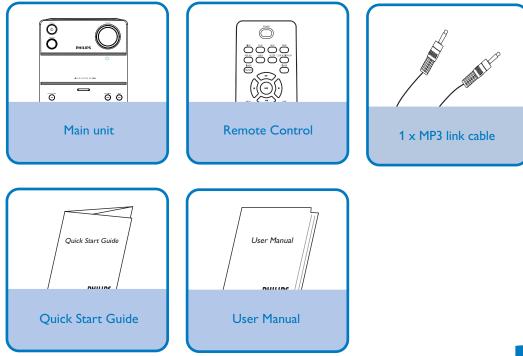

# Quick Start Guide





#### What's in the Box?

You should find these items upon opening the box.







#### J

Fully insert the plugs from the speakers into the speaker sockets on the back of the main unit.

#### 2

Connect the AC power cord to the power outlet.



## Step B Setup

#### Set clock

In the standby mode, press and hold CLOCK/DISPLAY to activate the clock setting mode.
The 12 hour or 24 hour format is displayed.
Press PROG repeatedly to select 12 hour or 24 hour format.
Press CLOCK/DISPLAY to confirm.
The hour digits are displayed and begin to blink.
Press I ( ) to set the hour.
Press CLOCK/DISPLAY to confirm.



Press | <</>
>>> to set the minute.

6



Press CLOCK/DISPLAY to confirm.



#### Play disc

2

3

4

5

Press **DISC** to select the disc source.

Lift the disc dooron the top of the unit.

Insert a disc with the printed side facing up, then close the disc tray.