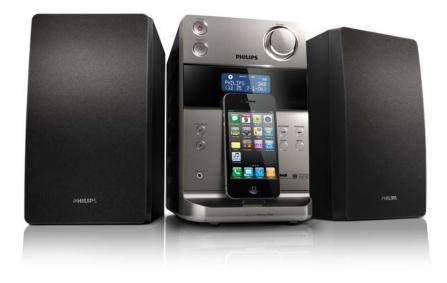

# Quick Start Guide





#### What's in the Box?

You should find these items upon opening the box.







#### J

Fully insert the plugs from the speakers into the speaker sockets on the back of the main unit.

#### 2

Connect the AC power cord to the power outlet.



## Step B Setup

#### Set clock

In the standby mode, press and hold CLOCK/DISPLAY to activate the clock setting mode.
The 12 hour or 24 hour format is displayed.
Press PROG repeatedly to select 12 hour or 24 hour format.
Press CLOCK/DISPLAY to confirm.
The hour digits are displayed and begin to blink.
Press I ( ) to set the hour.
Press CLOCK/DISPLAY to confirm.



Press | <</>
>>> to set the minute.

6



Press CLOCK/DISPLAY to confirm.



#### Play disc

2

3

4

5

Press **DISC** to select the disc source.

Lift the disc dooron the top of the