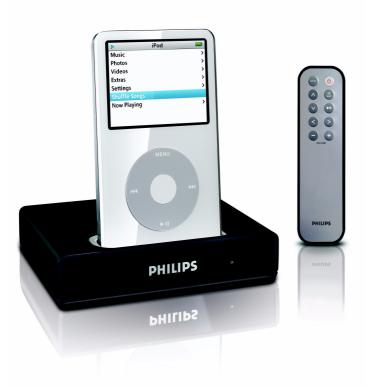

### TINO remote control Easy access via TINO remote control

Play and charge iPod/GoGear Play and charge your iPod and GoGear

| HILIPS | Issue date 2014-02-05                          | © 2014 Koninklijke Philips N.V.<br>All Rights reserved.                                                                                        |
|--------|------------------------------------------------|------------------------------------------------------------------------------------------------------------------------------------------------|
|        | Version: 1.2.10                                | Specifications are subject to change without notice.<br>Trademarks are the property of Koninklijke Philips N.V.<br>or their respective owners. |
|        | 12 NC: 8670 000 27919<br>EAN: 87 12581 33411 6 | www.philips.com                                                                                                                                |