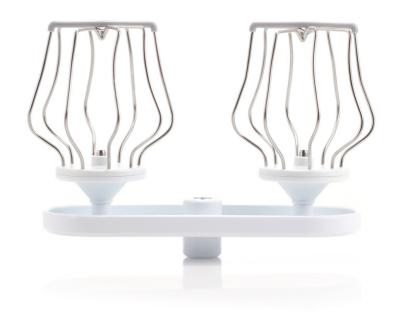

### to replace your current Twin Beaters

Find matching products on the specifications tab

For whipping, whisking, mixing and emulsifying

#### Easy replacement of product parts

From time to time your product needs a facelift, and with Philips consumer replacement parts to renew your product, it's never been so easy! All this with guaranteed Philips quality.