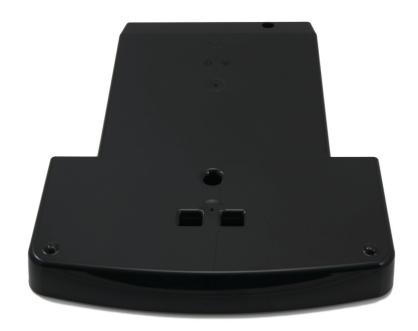

# Collects the rinsing water in your coffee machine

Please check specifications for compatible products

This black drip tray is to be located under the coffee dispensing spouts of your espresso machine. Collects residual water in your device.

### Ease of using Philips spare parts

• Easy renew your product with original Philips parts

Drip tray CP9001/01