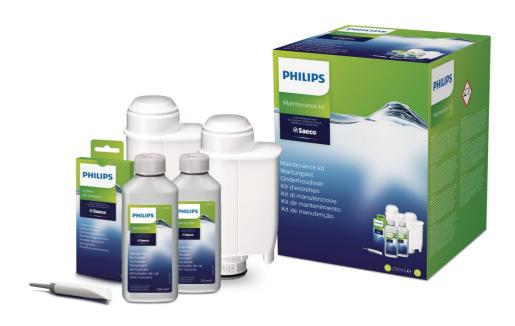

#### All you need for your machine

The Philips Maintenance Kit is the most convenient kit to perfectly keep the top performance of your Philips and Saeco Espresso Machines

#### **Technical specifications**

Includes: 2 Espresso Decalcifier bottles, 2 BRITA INTENZA+ Water filter cartridges, 6x Coffee Oil Remover, lubricating grease

Weight and dimensions Weight of product: 0.9 kg