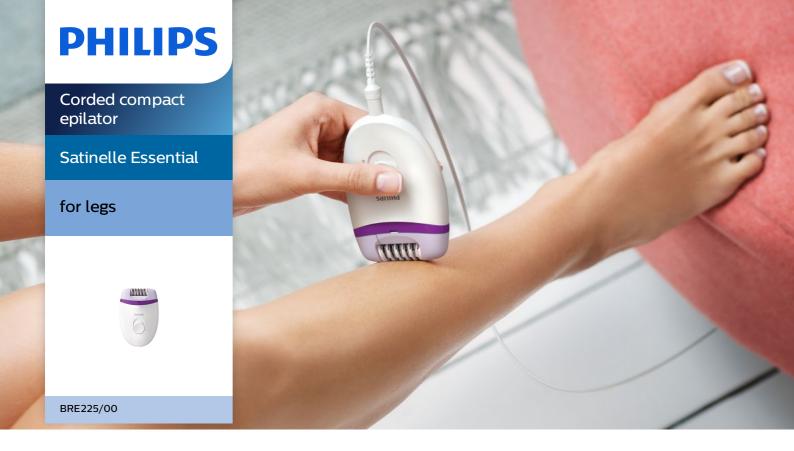

# Thorough results

 $\boldsymbol{\cdot}$  Efficient epilation system pulls out the hairs from the root

## **Efficient epilation system**

Efficient epilation system leaves your skin smooth and stubble free for weeks