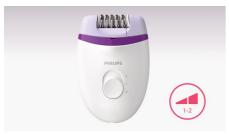

### **Ergonomic grip**

The rounded shape fits perfectly in your hand for comfortable hair removal. It looks great too!