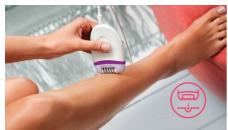

### 2 Speed settings

2 speed settings to remove thinner and thicker hairs for a more personalized hair removal treatment.