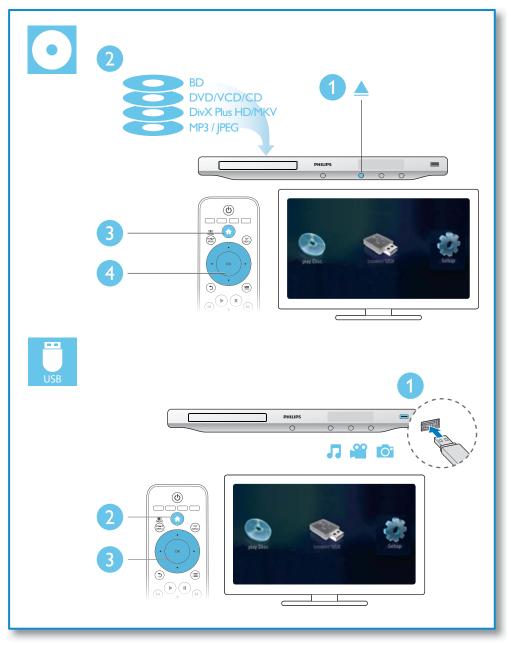

# 2 Usar o Blu-ray disc/DVD player

Parabéns pela aquisição e seja bem-vindo à Philips! Para aproveitar todo o suporte que a Philips oferece (por exemplo, atualização de software), registre seu produto em www.philips.com/welcome.

## Controle de reprodução básico

Durante a reprodução, pressione os seguintes botões de controle:

| Botão                       | Ação                                                                                                                                                              |
|-----------------------------|-------------------------------------------------------------------------------------------------------------------------------------------------------------------|
| ▲/■                         | Interrompe a reprodução. Pressione e segure (por mais de 4 segundos) para abrir ou fechar o compartimento de disco.                                               |
| II                          | Pausa a reprodução.<br>Pressione várias vezes para avançar lentamente<br>quadro a quadro.                                                                         |
| <b>•</b>                    | Inicia ou retoma a reprodução.                                                                                                                                    |
|                             | Pula para a faixa, capítulo ou arquivo anterior ou seguinte.                                                                                                      |
| <b>44</b> / <b>&gt;&gt;</b> | Retrocesso ou avanço rápido. Pressione várias vezes para alterar a velocidade da pesquisa. Pressione II uma vez, e em seguida, pressione Para avançar lentamente. |
| AUDIO                       | Seleciona um idioma ou canal de áudio.                                                                                                                            |
| SUBTITLE                    | Seleciona um idioma de legenda.                                                                                                                                   |
| DISC MENU /<br>POP-UP MENU  | Acessa ou sai do menu do disco.                                                                                                                                   |
| TOP MENU                    | Acessa o menu principal do disco de vídeo.                                                                                                                        |
| Botões<br>coloridos         | Seleciona tarefas ou opções para discos Blu-ray.                                                                                                                  |
|                             | Navega pelos menus.<br>Pressione ▲▼ para girar uma imagem no sentido<br>horário ou anti-horário durante uma apresentação<br>de slides.                            |
| ОК                          | Confirma uma seleção ou entrada.                                                                                                                                  |
| 5                           | Retorna ao menu de exibição anterior.                                                                                                                             |
| <b>=</b>                    | Acessa mais opções durante a reprodução.                                                                                                                          |
|                             |                                                                                                                                                                   |