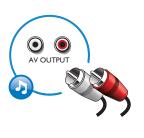

# www.philips.com/welcome

BDP3200



| ES    | Manual del usuario | 9  |
|-------|--------------------|----|
| PT-BR | Manual do Usuário  | 35 |





- Antes de utilizar este reproductor de Blu-ray / DVD, asegúrese de leer y comprender las instrucciones adjuntas.
- Antes de conectar este Blu-ray disc/DVD player, leia e compreenda todas as instruções fornecidas.











1 HDMI







**OHDMI** OVIDEO OCOAXIAL OAV OUTPUT





## 2 VIDEO+AV OUTPUT









OHDMI OVIDEO OCOAXIAL OAV OUTPUT





# 3 COAXIAL

#### OHDMI OVIDEO OCOAXIAL OAV OUTPUT





# 4 AV OUTPUT

OHDMI OVIDEO OCOAXIAL @AV OUTPUT













# Sumário

| 1 | Conecte e reproduza                                             | 2-7 |
|---|-----------------------------------------------------------------|-----|
| 2 | Usar o Blu-ray disc/DVD player                                  | 36  |
|   | Controle de reprodução básico                                   | 36  |
|   | Opções de vídeo, áudio e imagem                                 | 37  |
|   | Vídeos DivX                                                     | 39  |
|   | Apresentação de slides com música                               | 39  |
|   | BonusView no Blu-ray                                            | 40  |
|   | BD-Live no Blu-ray                                              | 40  |
|   | Configurar rede                                                 | 41  |