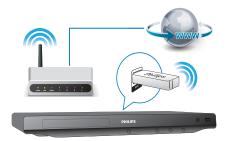

#### Nota

- Para conexão wireless, você precisa usar um adaptador Wi-Fi USB Philips opcional (modelo WUB1110).
- O adaptador Wi-Fi USB (WUB1110) não é fornecido. Para adquirir esse adaptador, visite shop philips. com. Se a loja online da Philips não estiver disponível em seu país, entre em contato com a Central de Atendimento ao Cliente Philips. Para obter informações de contato, acesse www.philips.com/support.
- Conecte este aparelho a uma rede de computador e à Internet por meio de uma conexão com fio (Ethernet) ou wireless.
  - Para Wi-Fi, conecte um adaptador Wi-Fi USB Philips (modelo WUB1110) à porta Wi-Fi na parte posterior deste aparelho.

- Execute a instalação de rede.
- 1) Pressione **1**.
- 2) Selecione [Configurar] e pressione OK.
- 3) Selecione [Rede] > [Instalação de rede] e pressione OK.
- 4) Siga as instruções na tela da TV para concluir a instalação.