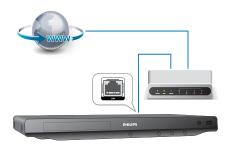

## Configurar rede

Conecte este aparelho a uma rede de computador e à Internet para acessar os serviços:

- BD-Live: acesse recursos bônus online (aplicável a discos Blu-ray com o BD-Live habilitado)
- Atualizar o software: atualize o software deste aparelho pela Internet.

#### Nota

- Para conexão wireless, você precisa usar um adaptador Wi-Fi USB Philips opcional (modelo WUB1110).
- O adaptador Wi-Fi USB (WUB1110) não é fornecido. Para adquirir esse adaptador, visite shop philips. com. Se a loja online da Philips não estiver disponível em seu país, entre em contato com a Central de Atendimento ao Cliente Philips. Para obter informações de contato, acesse www.philips.com/support.
- Conecte este aparelho a uma rede de computador e à Internet por meio de uma conexão com fio (Ethernet) ou wireless.
  - Para Wi-Fi, conecte um adaptador Wi-Fi USB Philips (modelo WUB1110) à porta Wi-Fi na parte posterior deste aparelho.

- Execute a instalação de rede.
- 1) Pressione **1**.
- 2) Selecione [Configurar] e pressione OK.
- 3) Selecione [Rede] > [Instalação de rede] e pressione OK.
- 4) Siga as instruções na tela da TV para concluir a instalação.