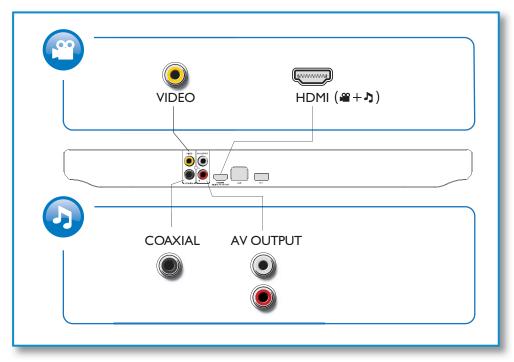

1 HDMI

**OHDMI** OVIDEO OCOAXIAL OAV OUTPUT

## 2 VIDEO+AV OUTPUT

OHDMI OVIDEO OCOAXIAL OAV OUTPUT

# 3 COAXIAL

# 4 AV OUTPUT

OHDMI OVIDEO OCOAXIAL @AV OUTPUT