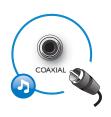

# www.philips.com/welcome

BDP3200



| ES    | Manual del usuario | 9  |
|-------|--------------------|----|
| PT-BR | Manual do Usuário  | 35 |





- Antes de utilizar este reproductor de Blu-ray / DVD, asegúrese de leer y comprender las instrucciones adjuntas.
- Antes de conectar este Blu-ray disc/DVD player, leia e compreenda todas as instruções fornecidas.











1 HDMI







**OHDMI** OVIDEO OCOAXIAL OAV OUTPUT





## 2 VIDEO+AV OUTPUT









OHDMI OVIDEO OCOAXIAL OAV OUTPUT





# 3 COAXIAL

#### OHDMI OVIDEO OCOAXIAL OAV OUTPUT





# 4 AV OUTPUT

OHDMI OVIDEO OCOAXIAL @AV OUTPUT













# Sumário

| 1 | Conecte e reproduza                                             | 2-7 |
|---|-----------------------------------------------------------------|-----|
| 2 | Usar o Blu-ray disc/DVD player                                  | 36  |
|   | Controle de reprodução básico                                   | 36  |
|   | Opções de vídeo, áudio e imagem                                 | 37  |
|   | Vídeos DivX                                                     | 39  |
|   | Apresentação de slides com música                               | 39  |
|   | BonusView no Blu-ray                                            | 40  |
|   | BD-Live no Blu-ray                                              | 40  |
|   | Configurar rede