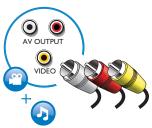

## 2 VIDEO+AV OUTPUT

OHDMI OVIDEO OCOAXIAL OAV OUTPUT

# 4 AV OUTPUT

OHDMI OVIDEO OCOAXIAL @AV OUTPUT