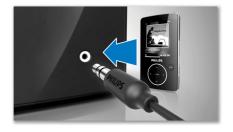

### MP3 Link

The MP3 link connectivity allows direct playback of MP3 content from portable media players. Besides the benefit of enjoying your favourite music in the superior sound quality delivered by the audio system, the MP3 link is also extremely convenient as all you have to do is to plug your portable MP3 player into the audio system.