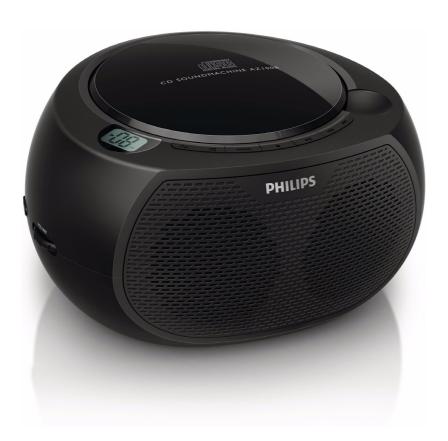

| Philips<br>CD Soundmachine |  |
|----------------------------|--|
|                            |  |
|                            |  |
| Black                      |  |
| AZ100B                     |  |

# Enjoy music wherever you go

You take pleasure in the simple things in life and delight in convenience. The compact and portable Philips CD soundmachine lets you indulge in the pleasures of enjoying your favourite music with the help of easy-to-use functions.