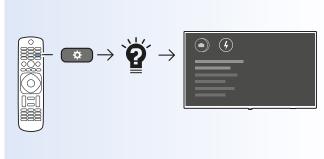

Register your product and get support at www.philips.com/TVsupport

6703 series

**English** - Read the safety instructions.

Deutsch - Lesen Sie die Sicherheitshinweise.

Français - Lisez les consignes de sécurité.