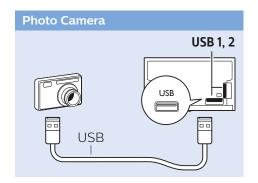

Register your product and get support at www.philips.com/TVsupport

6703 series

**English** - Read the safety instructions.

Deutsch - Lesen Sie die Sicherheitshinweise.

Français - Lisez les consignes de sécurité.