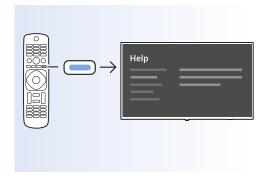

Register your product and get support at www.philips.com/TVsupport

6703 series

**English** - Read the safety instructions.

Deutsch - Lesen Sie die Sicherheitshinweise.

Français - Lisez les consignes de sécurité.