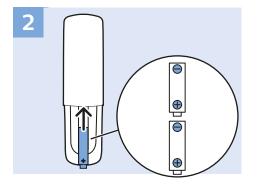

Register your product and get support at www.philips.com/TVsupport

6703 series





**English** - Read the safety instructions.

Deutsch - Lesen Sie die Sicherheitshinweise.

Français - Lisez les consignes de sécurité.

Bahasa Indonesia - Baca petunjuk

keselamatan.

Bahasa Malaysia - Baca arahan keselamatan.

**ภาษาไทย** โปรดอ่านคำแนะนำด้านความปลอดภัย

Tiếng Việt - Hãy đọc chỉ dẫn an toàn.

简体中文 - 请阅读安全说明。

العربية قراءة تعليمات السلامة



























































































All registered and unregistered trademarks are property of their respective owners.

Specifications are subject to change without notice.

Philips and the Philips' shield emblem are trademarks of Koninklijke Philips N.V.

and are used under license from Koninklijke Philips N.V.

2018 © TP Vision Europe B.V. All rights reserved.

philips.com