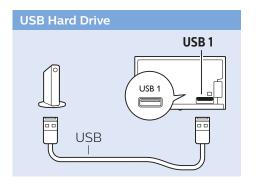

Register your product and get support at www.philips.com/TVsupport

6703 series





**English** - Read the safety instructions.

Deutsch - Lesen Sie die Sicherheitshinweise.

Français - Lisez les consignes de sécurité.

Bahasa Indonesia - Baca petunjuk

keselamatan.

Bahasa Malaysia - Baca arahan keselamatan.

**ภาษาไทย** โปรดอ่านคำแนะนำด้านความปลอดภัย

Tiếng Việt - Hãy đọc chỉ dẫn an toàn.

简体中文 - 请阅读安全说明。

العربية قراءة تعليمات السلامة



























































































All registered and unregistered trademarks are property of their respective owners.

Specifications are subject to change without notice.

Philips and the Philips' shield emblem are trademarks of Koninklijke Philips N.V.

and are used under license from Koninklijke Philips N.V.

2018 © TP Vision Europe B.V. All rights reserved.

philips.com