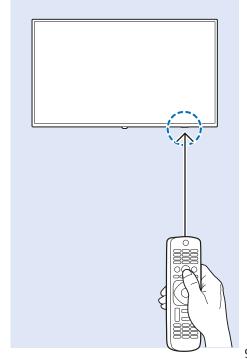

Register your product and get support at www.philips.com/TVsupport

6703 series





**English** - Read the safety instructions.

Deutsch - Lesen Sie die Sicherheitshinweise.

Français - Lisez les consignes de sécurité.

Bahasa Indonesia - Baca petunjuk

keselamatan.

Bahasa Malaysia - Baca arahan keselamatan.

**ภาษาไทย** โปรดอ่านคำแนะนำด้านความปลอดภัย

Tiếng Việt - Hãy đọc chỉ dẫn an toàn.

简体中文 - 请阅读安全说明。

العربية قراءة تعليمات السلامة



























































































All registered and unregistered trademarks are property of their respective owners.

Specifications are subject to change without notice.

Philips and the Philips' shield emblem are trademarks of Koninklijke Philips N.V.

and are used under license from Koninklijke Philips N.V.

2018 © TP Vision Europe B.V. All rights reserved.

philips.com