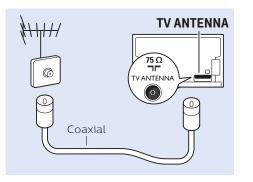

Register your product and get support at www.philips.com/TVsupport

6703 series

**English** - Read the safety instructions.

Deutsch - Lesen Sie die Sicherheitshinweise.

Français - Lisez les consignes de sécurité.