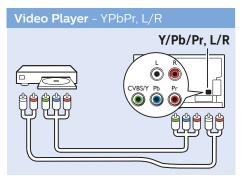

Register your product and get support at www.philips.com/TVsupport

6703 series





**English** - Read the safety instructions.

Deutsch - Lesen Sie die Sicherheitshinweise.

Français - Lisez les consignes de sécurité.

Bahasa Indonesia - Baca petunjuk

keselamatan.

Bahasa Malaysia - Baca arahan keselamatan.

**ภาษาไทย** โปรดอ่านคำแนะนำด้านความปลอดภัย

Tiếng Việt - Hãy đọc chỉ dẫn an toàn.

简体中文 - 请阅读安全说明。

العربية قراءة تعليمات السلامة



























































































All registered and unregistered trademarks are property of their respective owners.

Specifications are subject to change without notice.

Philips and the Philips' shield emblem are trademarks of Koninklijke Philips N.V.

and are used under license from Koninklijke Philips N.V.

2018 © TP Vision Europe B.V. All rights reserved.

philips.com