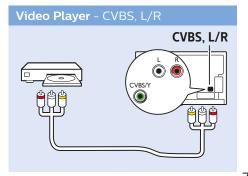

Register your product and get support at www.philips.com/TVsupport

6703 series





**English** - Read the safety instructions.

Deutsch - Lesen Sie die Sicherheitshinweise.

Français - Lisez les consignes de sécurité.

Bahasa Indonesia - Baca petunjuk

keselamatan.

Bahasa Malaysia - Baca arahan keselamatan.

**ภาษาไทย** โปรดอ่านคำแนะนำด้านความปลอดภัย

Tiếng Việt - Hãy đọc chỉ dẫn an toàn.

简体中文 - 请阅读安全说明。

العربية قراءة تعليمات السلامة



























































































All registered and unregistered trademarks are property of their respective owners.

Specifications are subject to change without notice.

Philips and the Philips' shield emblem are trademarks of Koninklijke Philips N.V.

and are used under license from Koninklijke Philips N.V.

2018 © TP Vision Europe B.V. All rights reserved.

philips.com