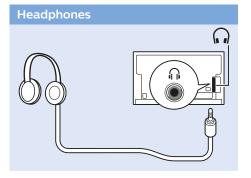

Register your product and get support at www.philips.com/TVsupport

6703 series

**English** - Read the safety instructions.

Deutsch - Lesen Sie die Sicherheitshinweise.

Français - Lisez les consignes de sécurité.