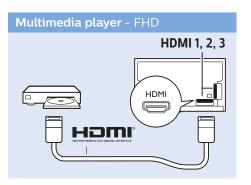

Register your product and get support at www.philips.com/TVsupport

6703 series

**English** - Read the safety instructions.

Deutsch - Lesen Sie die Sicherheitshinweise.

Français - Lisez les consignes de sécurité.