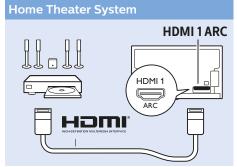

Register your product and get support at www.philips.com/TVsupport

6703 series

**English** - Read the safety instructions.

Deutsch - Lesen Sie die Sicherheitshinweise.

Français - Lisez les consignes de sécurité.