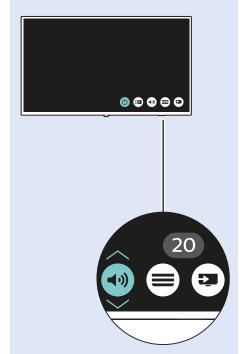

Register your product and get support at www.philips.com/TVsupport

6703 series

**English** - Read the safety instructions.

Deutsch - Lesen Sie die Sicherheitshinweise.

Français - Lisez les consignes de sécurité.