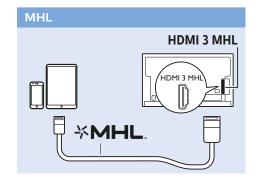

Register your product and get support at www.philips.com/TVsupport

6703 series





**English** - Read the safety instructions.

Deutsch - Lesen Sie die Sicherheitshinweise.

Français - Lisez les consignes de sécurité.

Bahasa Indonesia - Baca petunjuk

keselamatan.

Bahasa Malaysia - Baca arahan keselamatan.

**ภาษาไทย** โปรดอ่านคำแนะนำด้านความปลอดภัย

Tiếng Việt - Hãy đọc chỉ dẫn an toàn.

简体中文 - 请阅读安全说明。

العربية قراءة تعليمات السلامة



























































































All registered and unregistered trademarks are property of their respective owners.

Specifications are subject to change without notice.

Philips and the Philips' shield emblem are trademarks of Koninklijke Philips N.V.

and are used under license from Koninklijke Philips N.V.

2018 © TP Vision Europe B.V. All rights reserved.

philips.com