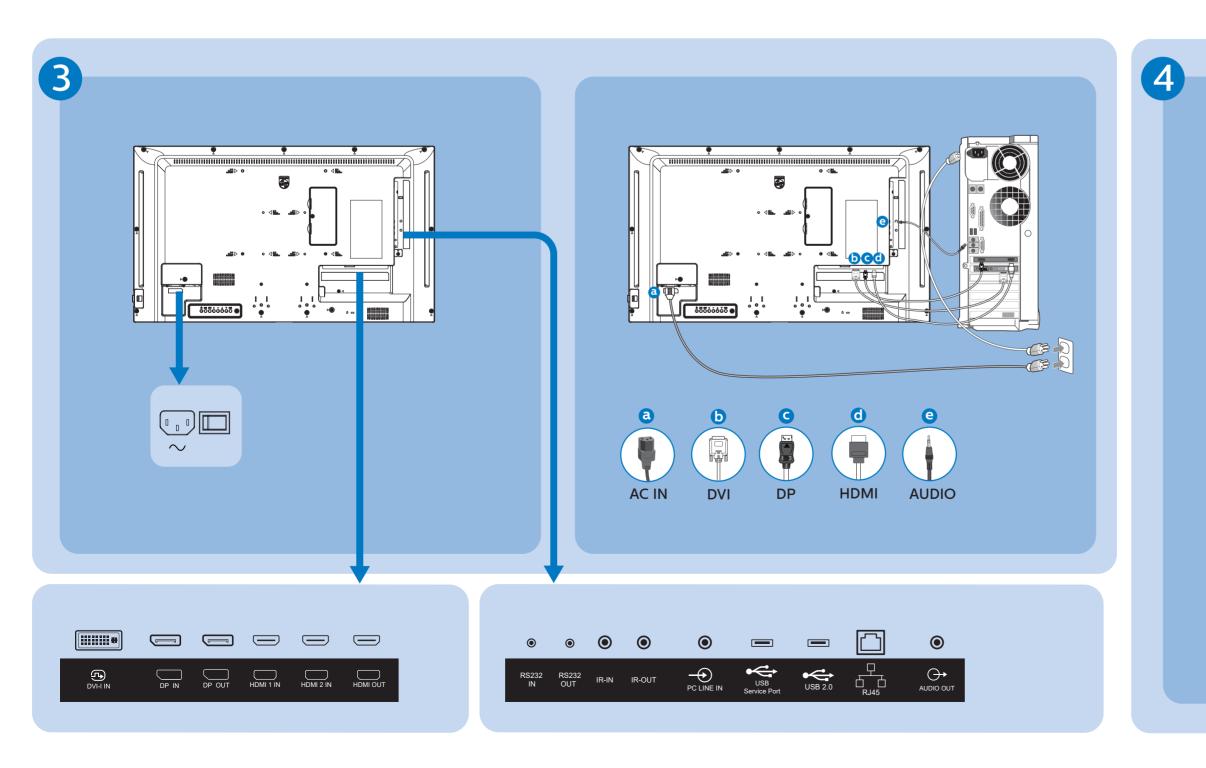

1







Power Cord RS232 Cable

RS232 Daisy Chain Cable



IR Sensor Cable

Philips logo plate

## \* Differences according to regions.

Display design and accessories may differ from those illustrated above.













USA

2021 © TOP Victory Investments Ltd. All rights reserved. This product has been manufactured by and is sold under the responsibility of Top Victory Investments Ltd., and Top Victory Investments Ltd. is the warrantor in relation to this product. Philips and the Philips Shield Emblem are registered trademarks of Koninklijke Philips N.V. and are used under license.

Version: V1.00 2020-12-27



Please check out the website below for more product information.



Envision Peripherals Inc. 490 N McCarthy Blvd, Suite #120 Milpitas, CA 95035

Specifications are subject to change without notice.