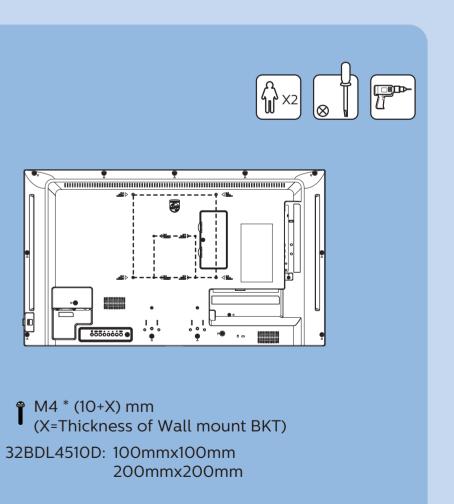

1

Power Cord RS232 Cable

RS232 Daisy Chain Cable

IR Sensor Cable

Philips logo plate