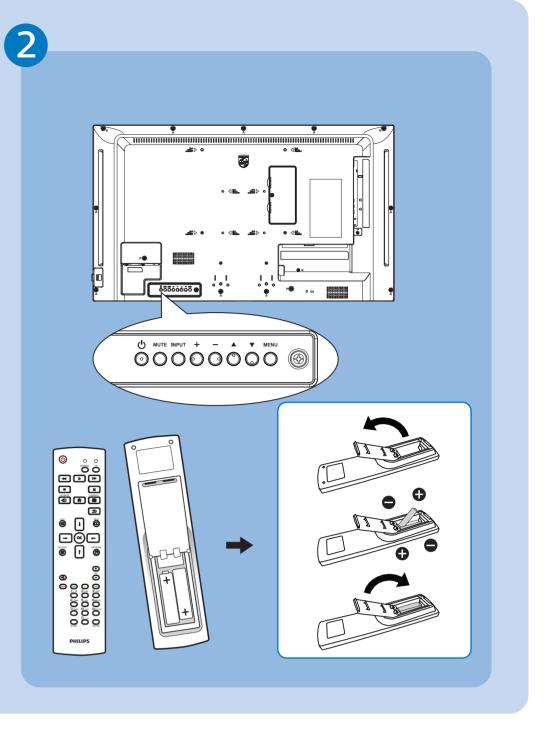

1

Power Cord RS232 Cable

RS232 Daisy Chain Cable

IR Sensor Cable

Philips logo plate